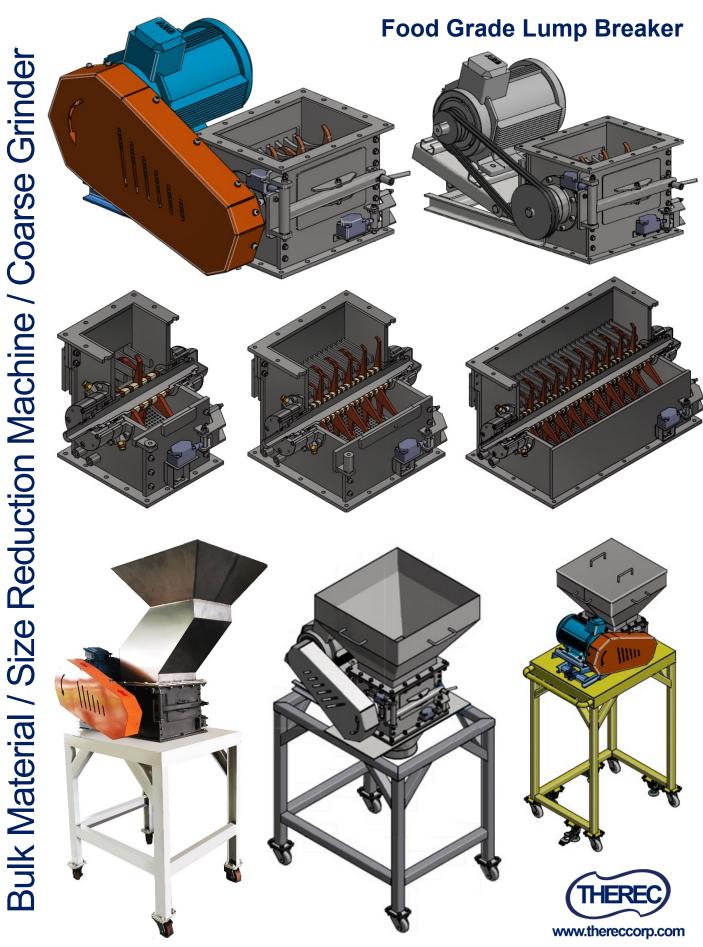

## A compact and robust designed ,Lump breaker and Coarse grinder / Model : TRC 1012

- Heavy duty construction with Bolted frames
- Heavy duty bearing with very large shaft size
- Replaceable blades and fingers
- Bolted removable screen with side opening door
- Food grade seal and gasket
- Totally enclosed drive guard
- Safety switch for all door opening protection
- Top safety screen on option
- Factory assembled with commissioning test report
- Material in stainless steel 304 316 and Teflon
- Finishing surface polishing ,up to requirement
- Screen size 3 mm to 50 mm
- Motor power 3.0 to 7.5 kw ,Running speed up to 600 rpm

## **Optional items**

- Adjustable inlet chute
- Inlet hopper and adaptor, Outlet adapter
- Small bag dumping station, with or without dust collector
- Top safety screen
- Portable support frame, with wheel
- Direct drive with shaft coupling & geared motor
- Variable speed drive
- Shaft speed monitoring / material flow switch
- Shear pin torque limiter for safety protection