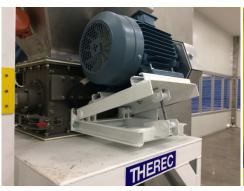

## A compact and robust designed ,Lump breaker and Coarse grinder / Model : TRC 1012

- Heavy duty construction with Bolted frames
- Heavy duty bearing with very large shaft size
- Replaceable blades and fingers
- Bolted removable screen with side opening door
- Food grade seal and gasket
- Totally enclosed drive guard
- Safety switch for all door opening protection
- Top safety screen on option
- Factory assembled with commissioning test report
- Material in stainless steel 304 316 and Teflon
- Finishing surface polishing ,up to requirement
- Screen size 3 mm to 50 mm
- Motor power 3.0 to 7.5 kw ,Running speed up to 600 rpm

Safety switch for door opening protection

Adjustable motor base for belt tensioning

Vibrating motor for low loading hopper

Removable breaking finger, Option for cutting feature