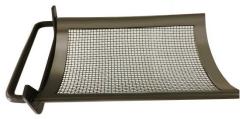

Easy Removable ,Light weight design in all screens items for Cleaning and Unblocking purpose

Easy Removable, Several type designed Edge cutting finger, increasing the breaking efficiency www.thereccorp.com