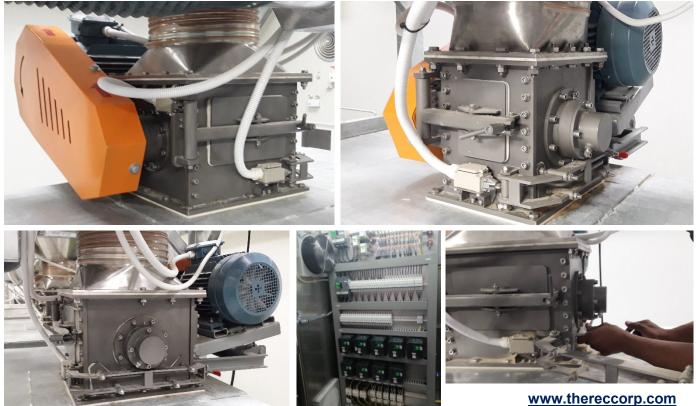

## A compact and robust designed ,Lump breaker and Coarse grinder / Model : TRC 1012

- Heavy duty construction with Bolted frames
- Heavy duty bearing with very large shaft size
- Replaceable blades and fingers
- Bolted removable screen with side opening door
- Food grade seal and gasket
- Totally enclosed drive guard
- Safety switch for all door opening protection
- Top safety screen on option
- Factory assembled with commissioning test report
- Material in stainless steel 304 316 and Teflon
- Finishing surface polishing ,up to requirement
- Screen size 3 mm to 50 mm
- Motor power 3.0 to 7.5 kw ,Running speed up to 600 rpm

## **Optional items**

- Adjustable inlet chute
- Inlet hopper and adaptor, Outlet adapter
- Small bag dumping station, with or without dust collector
- Top safety screen
- Portable support frame, with wheel
- Direct drive with shaft coupling & geared motor
- Variable speed drive
- Shaft speed monitoring / material flow switch
- Shear pin torque limiter for safety protection

Safety switch for door opening protection

Adjustable motor base for belt tensioning

Vibrating motor for low loading hopper

Removable breaking finger, Option for cutting feature