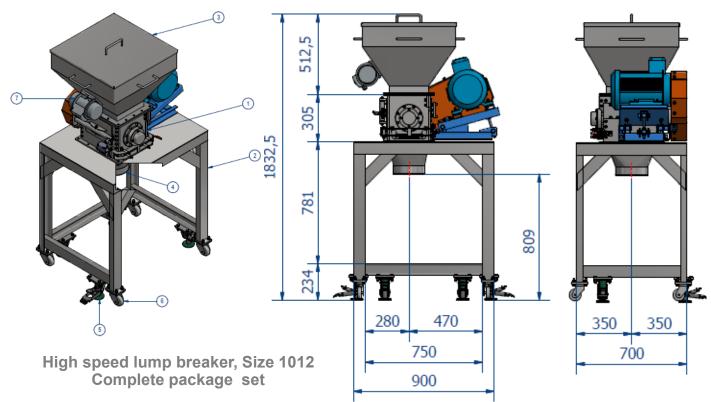

## A compact and robust designed ,Lump breaker and Coarse grinder / Model : TRC 1012

- Heavy duty construction with Bolted frames
- Heavy duty bearing with very large shaft size
- Replaceable blades and fingers
- Bolted removable screen with side opening door
- Food grade seal and gasket
- Totally enclosed drive guard
- Safety switch for all door opening protection
- Top safety screen on option
- Factory assembled with commissioning test report
- Material in stainless steel 304 316 and Teflon
- Finishing surface polishing ,up to requirement
- Screen size 3 mm to 50 mm
- Motor power 3.0 to 7.5 kw ,Running speed up to 600 rpm

## **Optional items**

- Adjustable inlet chute
- Inlet hopper and adaptor, Outlet adapter
- Small bag dumping station, with or without dust collector
- Top safety screen
- Portable support frame, with wheel
- Direct drive with shaft coupling & geared motor
- Variable speed drive
- Shaft speed monitoring / material flow switch
- Shear pin torque limiter for safety protection

www.thereccorp.com

Complete station with Control panel with frequency inverter, Low loading hopper and top cover, Metal base with wheel and lockable stand, Operation platform, Bag laying table, Hand rail and Stair