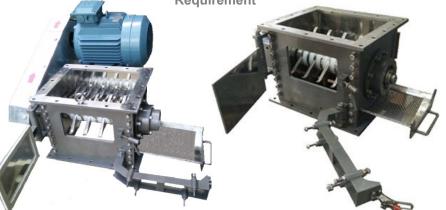

Complete line with Weighting System and Pneumatic conveying system from Bulk Bag and Small Bag Unloading station to Mixer

Complete unit with moveable metal bas and loading hopper

Safety screen for low loading hopper

Safety switch for door opening protection

Adjustable motor base for belt tensioning

Vibrating motor for low loading hopper

Removable breaking finger, Option for cutting feature