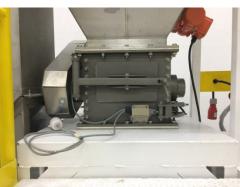

## A compact and robust designed ,Lump breaker and Coarse grinder / Model : TRC 1012

- Heavy duty construction with Bolted frames
- Heavy duty bearing with very large shaft size
- Replaceable blades and fingers
- Bolted removable screen with side opening door
- Food grade seal and gasket
- Totally enclosed drive guard
- Safety switch for all door opening protection
- Top safety screen on option
- Factory assembled with commissioning test report
- Material in stainless steel 304 316 and Teflon
- Finishing surface polishing ,up to requirement
- Screen size 3 mm to 50 mm
- Motor power 3.0 to 7.5 kw ,Running speed up to 600 rpm

Complete line with Weighting System and Pneumatic conveying system from Bulk Bag and Small Bag Unloading station to Mixer

Complete unit with moveable metal bas and loading hopper

Safety screen for low loading hopper