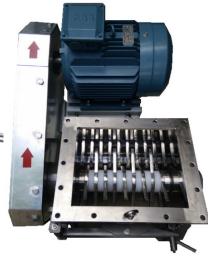

Safety switch for door opening protection

Adjustable motor base for belt tensioning

Vibrating motor for low loading hopper

Removable breaking finger, Option for cutting feature