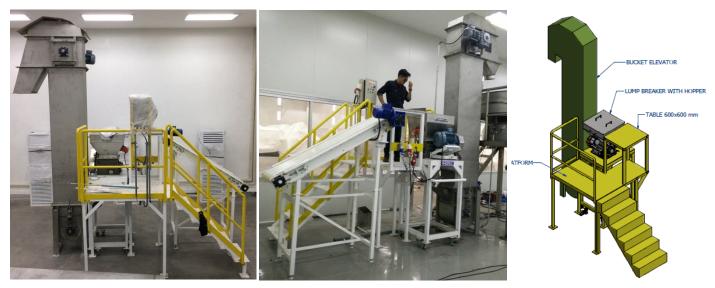

www.thereccorp.com

Complete station with Control panel with frequency inverter, Low loading hopper and top cover, Metal base with wheel and lockable stand, Operation platform, Bag laying table, Hand rail and Stair

Complete line with Weighting System and Pneumatic conveying system from Bulk Bag and Small Bag Unloading station to Mixer

Complete unit with moveable metal bas and loading hopper

Safety screen for low loading hopper