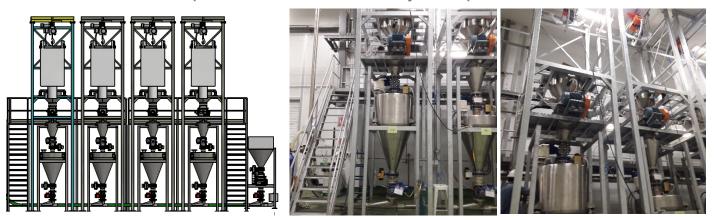

www.thereccorp.com

Complete station with Control panel with frequency inverter, Low loading hopper and top cover, Metal base with wheel and lockable stand, Operation platform, Bag laying table, Hand rail and Stair

Complete line with Weighting System and Pneumatic conveying system from Bulk Bag and Small Bag Unloading station to Mixer

Complete unit with moveable metal bas and loading hopper

Safety screen for low loading hopper